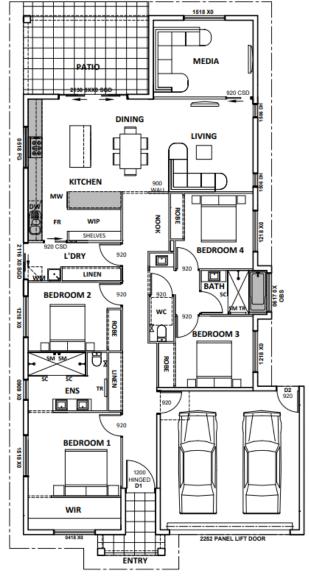

## From \$638,000

Garage area 39.24m²
Patio area 21.60m²
Entry area 4.95m²
Living area 180.48m²
Total area 246.27m²
Land area 800m²

Our inclusions and floor plans can be modified to suit you.